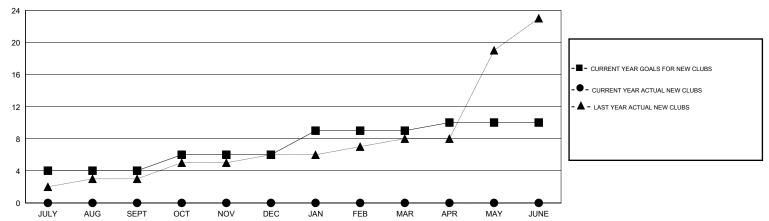

#### GOALS AND ACTUAL NEW CLUBS CUMULATIVE

# LOCATION REP OF BANGLADESH

 $\mathsf{GMT}\;\mathsf{CA}\;6$ 

| Clubs                 |                  |           |                  | Members  RESULTS FOR 2016-2017 |               |                    |                                     |                    |                  |
|-----------------------|------------------|-----------|------------------|--------------------------------|---------------|--------------------|-------------------------------------|--------------------|------------------|
| RESULTS FOR 2016-2017 |                  |           |                  |                                |               |                    |                                     |                    |                  |
| QUARTER               | NEW CLUB<br>GOAL | NEW CLUBS | DROPPED<br>CLUBS | NET<br>GAIN/LOSS               | QUARTER       | NEW MEMBER<br>GOAL | CHARTER AND<br>NEW MEMBERS<br>ADDED | DROPPED<br>MEMBERS | NET<br>GAIN/LOSS |
| JULY/AUG/SEPT         | 4                | 0         | 0                | 0                              | JULY/AUG/SEPT | 105                | 0                                   | 0                  | 0                |
| OCT/NOV/DEC           | 2                | 0         | 0                | 0                              | OCT/NOV/DEC   | -35                | 0                                   | 0                  | 0                |
| JAN/FEB/MAR           | 3                | 0         | 0                | 0                              | JAN/FEB/MAR   | 95                 | 0                                   | 0                  | 0                |
| APR/MAY/JUNE          | 1                | 0         | 0                | 0                              | APR/MAY/JUNE  | -20                | 0                                   | 0                  | 0                |