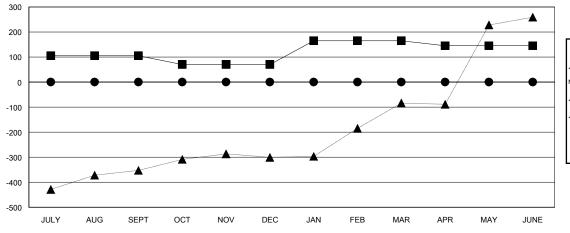

#### GOALS AND ACTUAL MEMBERS CUMULATIVE

| -■-  | CURRENT YEAR GOALS FOR NEW |  |
|------|----------------------------|--|
| MEMB | ERS                        |  |

- CURRENT YEAR ACTUAL MEMBERS

- ▲ - LAST YEAR ACTUAL MEMBERS

# LOCATION REP OF BANGLADESH

 $\mathsf{GMT}\;\mathsf{CA}\;6$ 

| Clubs                 |                  |           |                  | Members  RESULTS FOR 2016-2017 |               |                    |                                     |                    |                  |
|-----------------------|------------------|-----------|------------------|--------------------------------|---------------|--------------------|-------------------------------------|--------------------|------------------|
| RESULTS FOR 2016-2017 |                  |           |                  |                                |               |                    |                                     |                    |                  |
| QUARTER               | NEW CLUB<br>GOAL | NEW CLUBS | DROPPED<br>CLUBS | NET<br>GAIN/LOSS               | QUARTER       | NEW MEMBER<br>GOAL | CHARTER AND<br>NEW MEMBERS<br>ADDED | DROPPED<br>MEMBERS | NET<br>GAIN/LOSS |
| JULY/AUG/SEPT         | 4                | 0         | 0                | 0                              | JULY/AUG/SEPT | 105                | 0                                   | 0                  | 0                |
| OCT/NOV/DEC           | 2                | 0         | 0                | 0                              | OCT/NOV/DEC   | -35                | 0                                   | 0                  | 0                |
| JAN/FEB/MAR           | 3                | 0         | 0                | 0                              | JAN/FEB/MAR   | 95                 | 0                                   | 0                  | 0                |
| APR/MAY/JUNE          | 1                | 0         | 0                | 0                              | APR/MAY/JUNE  | -20                | 0                                   | 0                  | 0                |